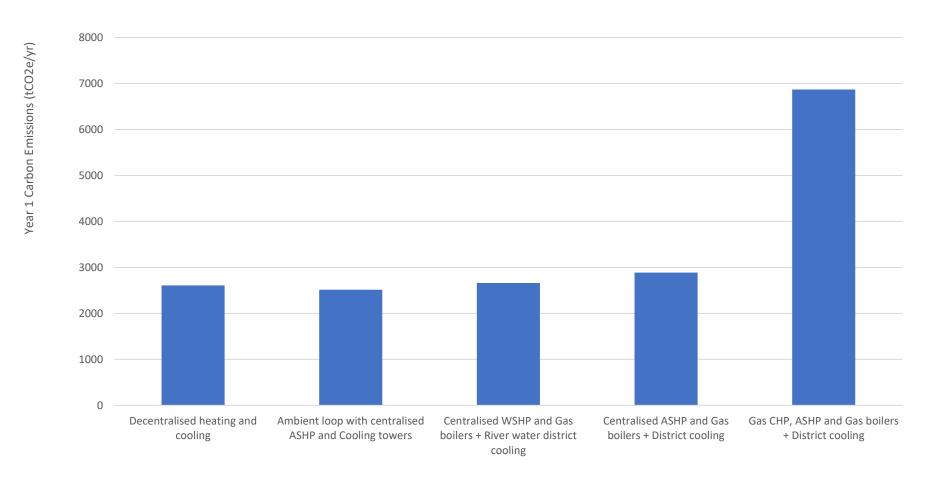

## The London Resort Development Consent Order

BC080001

Environmental Statement Volume 3: Figures

Figure 20.5 – Graph showing carbon emissions associated with the differing energy strategy options over the 60 year design life

Figure 20.5: Graph showing carbon emissions associated with the different energy strategy options over the 60-year design life of the Proposed Development